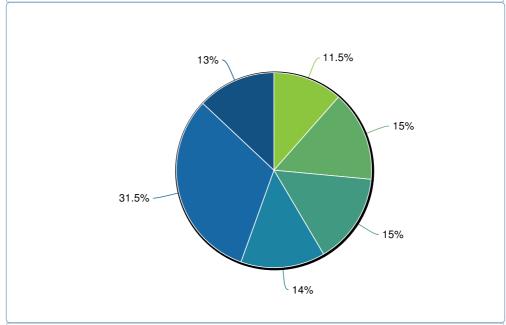

## • Q3: How often do you log on to read tweets from those you follow?

| Answer                    | Responses (200 total) |
|---------------------------|-----------------------|
| A1:Multiple times per day | 11.5% (23)            |
| A2:Daily                  | 15.0% (30)            |
| A3:Every few days         | 15.0% (30)            |
| A4:Weekly                 | 14.0% (28)            |
| A5:Rarely                 | 31.5% (63)            |
| A6:Never                  | 13.0% (26)            |