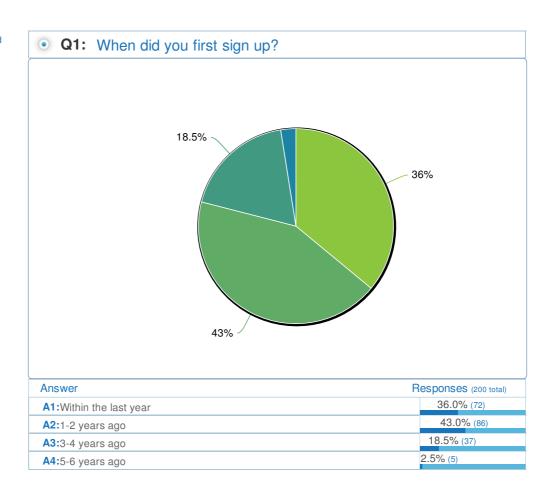

## Survey: "Twitter" Total statistics

## Order details:

Responses: 200 / 200 fulfilled Ordered: March 22 2012 Completed: March 23 2012 DoubleCheckd: No

## Price: \$830.00 Target Market:

Country: United States

Prequalification question: Custom question

Gender: Males and Females
Age Range: 18 - 100 years old
Income: \$0 to \$500k+
Ethnicity/Race: All

Ethnicity/Race: Al Education: All Employment: All Career: All Relationship: All Locations: All

Thanks for your business



| PQ: Do you have a Twitter account? |                       |
|------------------------------------|-----------------------|
| Answer                             | Responses (200 total) |
| A1:No                              | EXIT                  |
| A2:Yes                             | Continue (200)        |











## • Q3: How often do you log on to read tweets from those you follow?



| Answer                    | Responses (200 total) |
|---------------------------|-----------------------|
| A1:Multiple times per day | 11.5% (23)            |
| A2:Daily                  | 15.0% (30)            |
| A3:Every few days         | 15.0% (30)            |
| A4:Weekly                 | 14.0% (28)            |
| A5:Rarely                 | 31.5% (63)            |
| A6:Never                  | 13.0% (26)            |