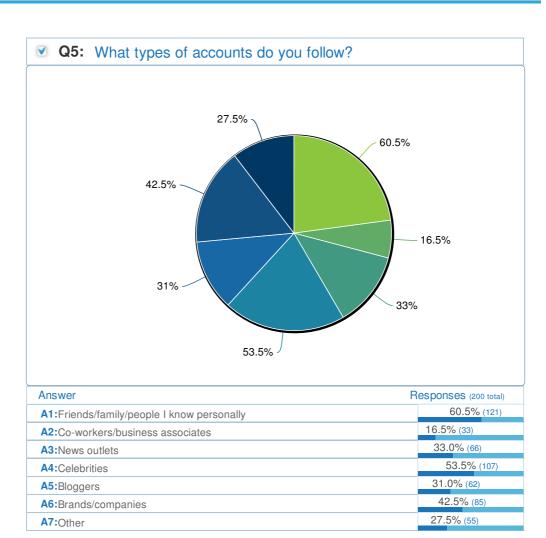

|
|------------------------------------|-----------------------|
| Answer                             | Responses (200 total) |
| A1:No                              | EXIT                  |
| A2:Yes                             | Continue (200)        |











## • Q3: How often do you log on to read tweets from those you follow?



| Answer                    | Responses (200 total) |
|---------------------------|-----------------------|
| A1:Multiple times per day | 11.5% (23)            |
| A2:Daily                  | 15.0% (30)            |
| A3:Every few days         | 15.0% (30)            |
| A4:Weekly                 | 14.0% (28)            |
| A5:Rarely                 | 31.5% (63)            |
| A6:Never                  | 13.0% (26)            |