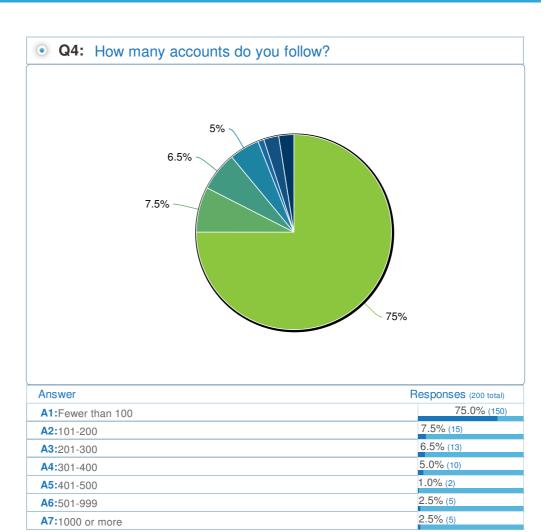

? |                       |
|------------------------------------|-----------------------|
| Answer                             | Responses (200 total) |
| A1:No                              | EXIT                  |
| A2:Yes                             | Continue (200)        |











## • Q3: How often do you log on to read tweets from those you follow?



| Answer                    | Responses (200 total) |
|---------------------------|-----------------------|
| A1:Multiple times per day | 11.5% (23)            |
| A2:Daily                  | 15.0% (30)            |
| A3:Every few days         | 15.0% (30)            |
| A4:Weekly                 | 14.0% (28)            |
| A5:Rarely                 | 31.5% (63)            |
| A6:Never                  | 13.0% (26)            |