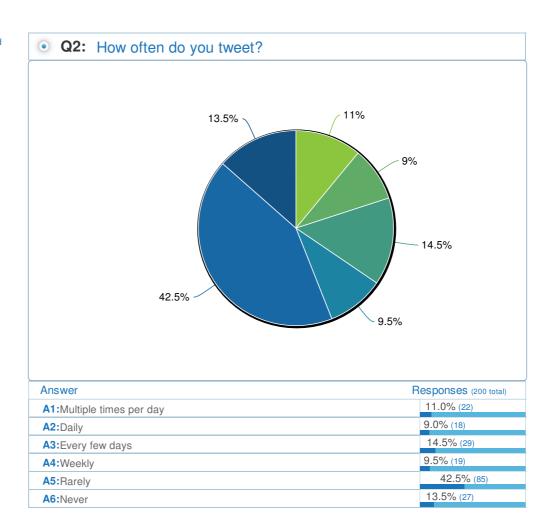

urvey: "Twitter" Total statistics

## Order details:

Responses: 200 / 200 fulfilled Ordered: March 22 2012 Completed: March 23 2012 DoubleCheckd: No

## Price: \$830.00 Target Market:

Country: United States

Prequalification question: Custom question

Gender: Males and Females
Age Range: 18 - 100 years old
Income: \$0 to \$500k+
Ethnicity/Race: All

Ethnicity/Race: Al Education: All Employment: All Career: All Relationship: All Locations: All

Thanks for your business



| PQ: Do you have a Twitter account? |                       |
|------------------------------------|-----------------------|
| Answer                             | Responses (200 total) |
| A1:No                              | EXIT                  |
| A2:Yes                             | Continue (200)        |











## • Q3: How often do you log on to read tweets from those you follow?



| Answer                    | Responses (200 total) |
|---------------------------|-----------------------|
| A1:Multiple times per day | 11.5% (23)            |
| A2:Daily                  | 15.0% (30)            |
| A3:Every few days         | 15.0% (30)            |
| A4:Weekly                 | 14.0% (28)            |
| A5:Rarely                 | 31.5% (63)            |
| A6:Never                  | 13.0% (26)            |